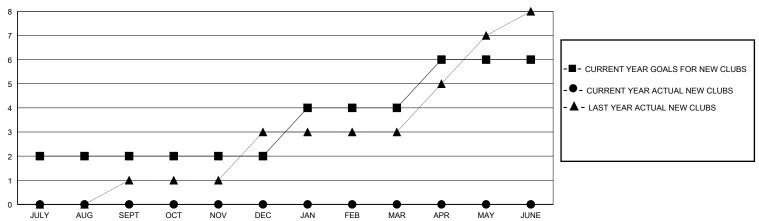

## GOALS AND ACTUAL NEW CLUBS CUMULATIVE

| DROPPED CLUBS: 0 |   | 8 CLUBS OF 59 ADDED 1 OR MORE | GENDER DISTRIBUTION                |              |    |
|------------------|---|-------------------------------|------------------------------------|--------------|----|
|                  |   | NEW MEMBERS                   | MALE                               | 881 (60.55%) |    |
|                  |   | 1                             | FEMALE                             | 574 (39.45%) |    |
| DROPPED MEMBERS  |   |                               |                                    |              |    |
| DECEASED         | 0 | CLICK HERE FOR CUMULATIVE     | TOTAL FAMILY UNIT MEMBERS          |              | 85 |
| CLUB CANCELLED   | 0 | MEMBERSHIP DATA               | FAMILY MEMBERS PAYING HALF 46 DUES |              | 40 |
| OTHER            | 7 |                               |                                    |              | 46 |
| TOTAL            | 7 |                               |                                    |              |    |