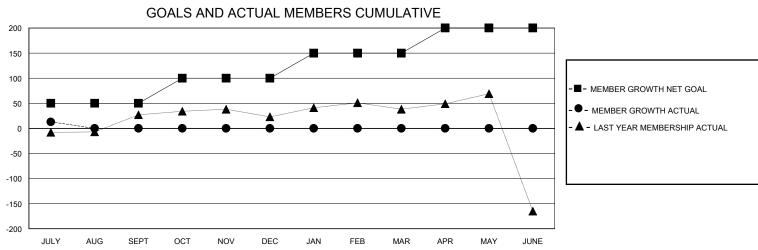

## District 404 B4

Results as of: 7/31/2024

| GMT:                       |               | GMT CA    |               |                       |                       |                         |                                                    |  |  |
|----------------------------|---------------|-----------|---------------|-----------------------|-----------------------|-------------------------|----------------------------------------------------|--|--|
| Clubs                      |               |           |               | Members               |                       |                         |                                                    |  |  |
| RESULTS FOR 2024-2025      |               |           |               | RESULTS FOR 2024-2025 |                       |                         |                                                    |  |  |
| QUARTER                    | NEW CLUB GOAL | NEW CLUBS | DROPPED CLUBS | QUARTER MEMB          | ER GROWTH NET<br>GOAL | MEMBER GROWTH<br>ACTUAL | DROPPED<br>MEMBERS ACTUAL<br>(including transfers) |  |  |
| JULY/AUG/SEPT              | 2             | 0         | 0             | JULY/AUG/SEPT         | 50<br>50              | 23                      | 7                                                  |  |  |
| OCT/NOV/DEC<br>JAN/FEB/MAR | 2             | 0         | 0             | JAN/FEB/MAR           | 50                    | 0                       | 0                                                  |  |  |

APR/MAY/JUNE

50

## GOALS AND ACTUAL NEW CLUBS CUMULATIVE

| DROPPED CLUBS: 0 |   | 8 CLUBS OF 59 ADDED 1 OR MORE | GENDER DISTRIBUTION                |              |    |
|------------------|---|-------------------------------|------------------------------------|--------------|----|
|                  |   | NEW MEMBERS                   | MALE                               | 881 (60.55%) |    |
|                  |   | 1                             | FEMALE                             | 574 (39.45%) |    |
| DROPPED MEMBERS  |   |                               |                                    |              |    |
| DECEASED         | 0 | CLICK HERE FOR CUMULATIVE     | TOTAL FAMILY UNIT MEMBERS          |              | 85 |
| CLUB CANCELLED   | 0 | MEMBERSHIP DATA               | FAMILY MEMBERS PAYING HALF 46 DUES |              | 40 |
| OTHER            | 7 |                               |                                    |              | 46 |
| TOTAL            | 7 |                               |                                    |              |    |

APR/MAY/JUNE